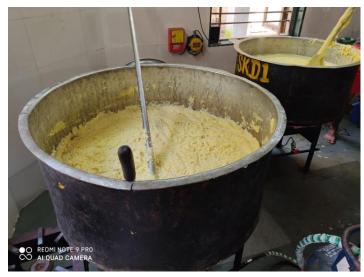

#### Project Brief:

Ratna Nidhi has planned the day in two parts. One is the sheera preparation and another operational distribution part. There was 7 experience MasterChef prepared sheera in around 15 cooking slots. Cooking in different slots helped to serve the hot delicious sheera in the whole day. 21 people effortlessly worked on the packaging of sheera and coordinated with various institutions.

3rd July 2021 marked a Special day at Ratna Nidhi as we embarked on a Challenging Journey of serving 16,001 sheera to COVID Warriors in Mumbai.

We cooked 2500 kg of Milk Sheera and packed it into aluminum foil containers. Each container contained 150 grams of sheera and was delivered via our partner network to hospitals, the sanitation department of MCGM wards, and several police stations in Mumbai.

## 1. Cooking and Packaging Photos