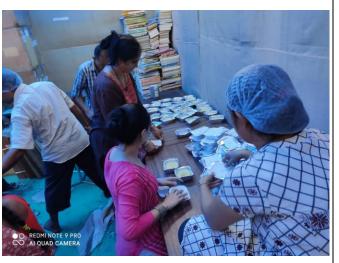

## 1. Cooking and Packaging Photos

#### Project Brief:

Ratna Nidhi has planned the day in two parts. One is the sheera preparation and another operational distribution part. There was 7 experience MasterChef prepared sheera in around 15 cooking slots. Cooking in different slots helped to serve the hot delicious sheera in the whole day. 21 people effortlessly worked on the packaging of sheera and coordinated with various institutions.