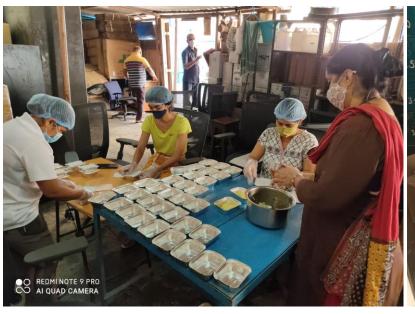

#### Project Brief:

Ratna Nidhi has planned the day in two parts. One is the sheera preparation and another operational distribution part. There was 7 experience MasterChef prepared sheera in around 15 cooking slots. Cooking in different slots helped to serve the hot delicious sheera in the whole day. 21 people effortlessly worked on the packaging of sheera and coordinated with various institutions.

3rd July 2021 marked a Special day at Ratna Nidhi as we embarked on a Challenging Journey of serving 16,001 sheera to COVID Warriors in Mumbai.

We cooked 2500 kg of Milk Sheera and packed it into aluminum foil containers. Each container contained 150 grams of sheera and was delivered via our partner network to hospitals, the sanitation department of MCGM wards, and several police stations in Mumbai.

## 1. Cooking and Packaging Photos