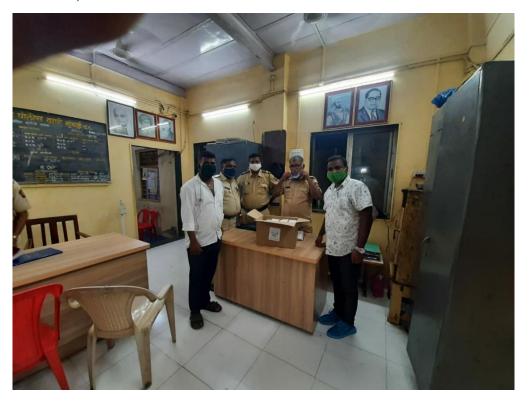

# 6. Cooper Hospital



#### 7. BMC – D Ward



## 8. Elizabeth Hospital



# 9. Fire Brigad Team Colaba



10.Fire Brigad Team Fort



## 11.G.T.Hopsital



# 12.Ghatkopar Highway Police Station



#### 13. Govandi Police Station



# 14. Govandi Sathe Nagar Anganwadi Centre



#### 15. M ward- Vaccination Centre



#### 16. Mankhurd Police Station



#### 17. Mankhurd Vaccination Centre:



# 18. Mankhurd Maharashtra Nagar Aaganwadi Centre



#### 19. MRA Police Station



# 20. Nair Hospital



.

## 21. Nirmal Nagar Police Station



# 22. Kaushalya Hospital



## 23. Thane Bus Depot:





#### 24. Thane Police Station





# 25. Saint George Hospital



# 26. Shivaji Nagar Police Station



#### 27. Sion Hospital





# 28. Tilak Nagar Police Station



# 29. Trombay Police Station



# 30. Wadia Hospital