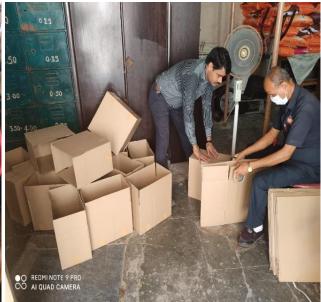

#### Project Brief:

Ratna Nidhi has planned the day in two parts. One is the sheera preparation and another operational distribution part. There was 7 experience MasterChef prepared sheera in around 15 cooking slots. Cooking in different slots helped to serve the hot delicious sheera in the whole day. 21 people effortlessly worked on the packaging of sheera and coordinated with various institutions.

## 1. Cooking and Packaging Photos