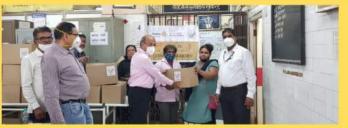

graphs from sheera Distribution Areas

## 1. Cooking and Packaging Photos



















#### 2. Social Media Coverage



# 16001 milk sheera with a weight of 2500 kg cooked & distributed on a single day by Ratna Nidhi Charitable Trust



#### 3rd July, 2021

G-South BMC Ward Office BMC Health Outpost - G South , G North D ward labourers

Nair Hospital
Ber Jerbai Wadia Hospital
Nowrosjee Wadia Hospital
G.T Hospital
Sion Hospital
Saint George Hospital
Cama Hospital
Fire Brigade Services
8-PHC Vaccination centreMward
Cooper Hospital
Elizabeth Hospital

Rotary Club of SOBO Rotary Club of Juhu Rotary Club of Worli Rotract Thane Adore Charities

Chembur Police Station
Deonar Police Station
Shivaji Nagar Police Station
Tilak Nagar Police Station
Govandi Police Station
Lamington Road Police



Sion hospital



Wadia hospital



#### **Nair hospital**

Distribution undertaken by

- 1. Rotary International District 3141
- 2. Rotary Club of Bombay Juhu
- 3. Rotary Club of Bombay Worli
- 4. Rotary Club of Bombay SOBO
- 5. Rotary Club of Bombay Queens Necklace

## 3. BMC Ward office- F south ward



#### 4. Cama Hospital



## 5. Chembur Police Station



# 6. Cooper Hospital



#### 7. BMC – D Ward



## 8. Elizabeth Hospital



# 9. Fire Brigad Team Colaba



10.Fire Brigad Team Fort



## 11.G.T.Hopsital



# 12.Ghatkopar Highway Police Station



#### 13. Govandi Police Station



# 14. Govandi Sathe Nagar Anganwadi Centre



#### 15. M ward- Vaccination Centre



#### 16. Mankhurd Police Station



#### 17. Mankhurd Vaccination Centre:



# 18. Mankhurd Maharashtra Nagar Aagan