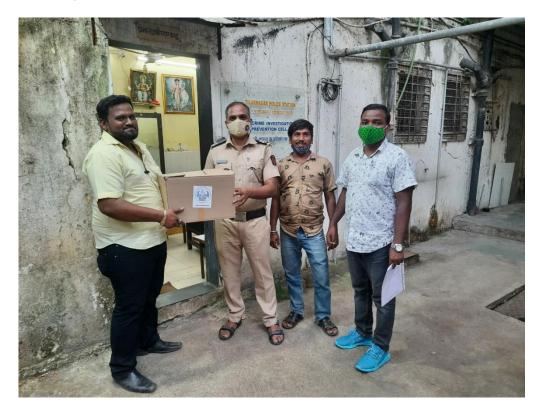

## 5. Chembur Police Station



# 6. Cooper Hospital



#### 7. BMC – D Ward



## 8. Elizabeth Hospital



# 9. Fire Brigad Team Colaba



10.Fire Brigad Team Fort



## 11.G.T.Hopsital



# 12.Ghatkopar Highway Police Station



#### 13. Govandi Police Station



# 14. Govandi Sathe Nagar Anganwadi Centre



#### 15. M ward- Vaccination Centre



#### 16. Mankhurd Police Station



#### 17. Mankhurd Vaccination Centre:



# 18. Mankhurd Maharashtra Nagar Aaganwadi Centre



#### 19. MRA Police Station



# 20. Nair Hospital



.

## 21. Nirmal Nagar Police Station



# 22. Kaushalya Hospital



## 23. Thane Bus Depot:





#### 24. Thane Police Station





# 25. Saint George Hospital



# 26. Shivaji Nagar Police Station



#### 27. Sion Hospital





# 28. Tilak Nagar Police Station



# 29. Trombay Police Station



# 30. Wadia Hospital