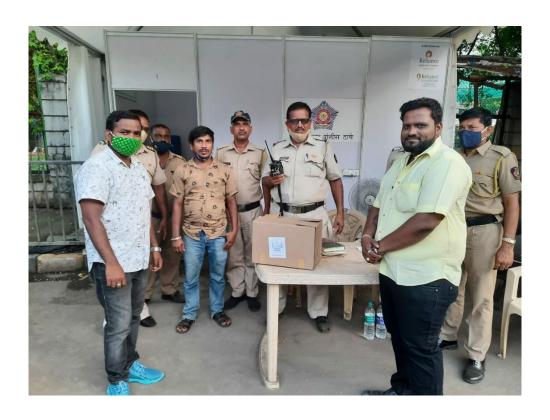

## 5. Chembur Police Station

#### 13. Govandi Police Station

#### 16. Mankhurd Police Station

#### 19. MRA Police Station

## 21. Nirmal Nagar Police Station

# 26. Shivaji Nagar Police Station

# 28. Tilak Nagar Police Station

# 29. Trombay Police Station