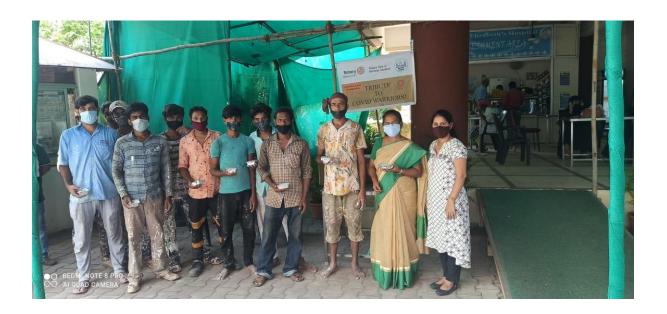

# TRIBUTE TO COVID WARRIORS!

Date: 3<sup>rd</sup> July 2021

**Project Name: TRIBUTE TO COVID WARRIORS** 

Project Objective: To distribute 16001 sheera packets to COVID-frontline workers

in Mumbai.

Project Distribution Partner: This project has been executed in association with Rotary District 3141, Rotary Club of Bombay Sea face, Rotary club of Queens Necklace (List attached in Annexure 1)

## ANNEXURE 3: Photographs from sheera Distribution Areas