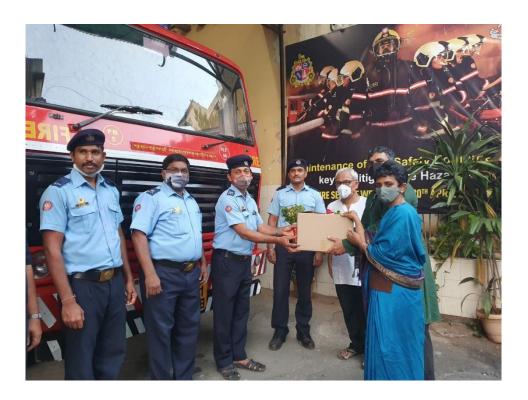

Fire Brigade Services
8-PHC Vaccination centreMward
Cooper Hospital
Elizabeth Hospital

Rotary Club of SOBO Rotary Club of Juhu Rotary Club of Worli Rotract Thane Adore Charities

Chembur Police Station
Deonar Police Station
Shivaji Nagar Police Station
Tilak Nagar Police Station
Govandi Police Station
Lamington Road Police



Sion hospital



Wadia hospital



#### **Nair hospital**

Distribution undertaken by

- 1. Rotary International District 3141
- 2. Rotary Club of Bombay Juhu
- 3. Rotary Club of Bombay Worli
- 4. Rotary Club of Bombay SOBO
- 5. Rotary Club of Bombay Queens Necklace

## 3. BMC Ward office- F south ward



#### 4. Cama Hospital



## 5. Chembur Police Station



# 6. Cooper Hospital



#### 7. BMC – D Ward



## 8. Elizabeth Hospital



# 9. Fire Brigad Team Colaba



10.Fire Brigad Team Fort



## 11.G.T.Hopsital



# 12.Ghatkopar Highway Police Station



#### 13. Govandi Police Station



# 14. Govandi Sathe Nagar Anganwadi Centre



#### 15. M ward- Vaccination Centre



#### 16. Mankhurd Police Station



#### 17. Mankhurd Vaccination Centre:



# 18. Mankhurd Maharashtra Nagar Aaganwadi Centre



#### 19. MRA Police Station



# 20. Nair Hospital



.

## 21. Nirmal Nagar Police Station



# 22. Kaushalya Hospital



## 23. Thane Bus Depot:





#### 24. Thane Police Station





# 25. Saint George Hospital



# 26. Shivaji Nagar Police Station



#### 27. Sion Hospital





# 28. Tilak Nagar Police Station



# 29. Trombay Police Station



# 30. Wadia Hospital