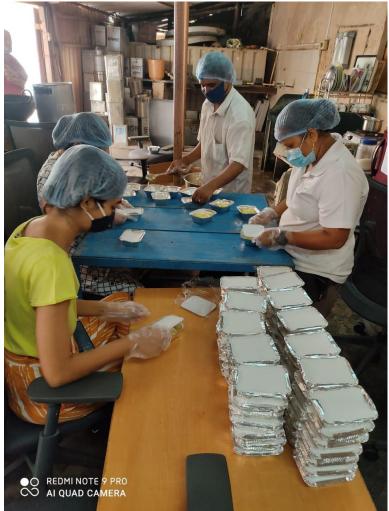

#### Project Brief:

Ratna Nidhi has planned the day in two parts. One is the sheera preparation and another operational distribution part. There was 7 experience MasterChef prepared sheera in around 15 cooking slots. Cooking in different slots helped to serve the hot delicious sheera in the whole day. 21 people effortlessly worked on the packaging of sheera and coordinated with various institutions.

3rd July 2021 marked a Special day at Ratna Nidhi as we embarked on a Challenging Journey of serving 16,001 sheera to COVID Warriors in Mumbai.

We cooked 2500 kg of Milk Sheera and packed it into aluminum foil containers. Each container contained 150 grams of sheera and was delivered via our partner network to hospitals, the sanitation department of MCGM wards, and several police stations in Mumbai.

## 1. Cooking and Packaging Photos