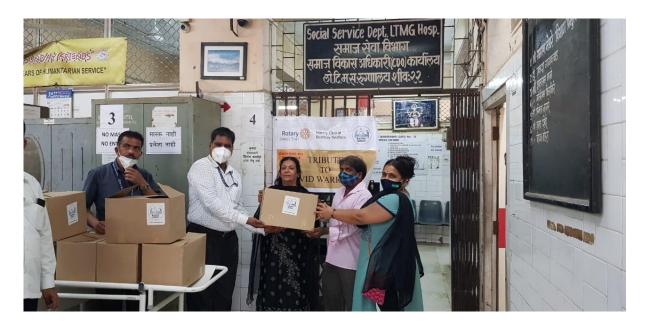

south ward



#### 4. Cama Hospital



## 5. Chembur Police Station



# 6. Cooper Hospital



#### 7. BMC – D Ward



## 8. Elizabeth Hospital



# 9. Fire Brigad Team Colaba



10.Fire Brigad Team Fort



## 11.G.T.Hopsital



# 12.Ghatkopar Highway Police Station



#### 13. Govandi Police Station



# 14. Govandi Sathe Nagar Anganwadi Centre



#### 15. M ward- Vaccination Centre



#### 16. Mankhurd Police Station



#### 17. Mankhurd Vaccination Centre:



# 18. Mankhurd Maharashtra Nagar Aaganwadi Centre



#### 19. MRA Police Station



# 20. Nair Hospital



.

## 21. Nirmal Nagar Police Station



# 22. Kaushalya Hospital



## 23. Thane Bus Depot:





#### 24. Thane Police Station





# 25. Saint George Hospital



# 26. Shivaji Nagar Police Station



#### 27. Sion Hospital





# 28. Tilak Nagar Police Station



# 29. Trombay Police Station



# 30. Wadia Hospital