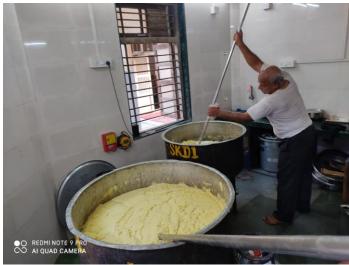

#### Project Brief:

Ratna Nidhi has planned the day in two parts. One is the sheera preparation and another operational distribution part. There was 7 experience MasterChef prepared sheera in around 15 cooking slots. Cooking in different slots helped to serve the hot delicious sheera in the whole day. 21 people effortlessly worked on the packaging of sheera and coordinated with various institutions.

3rd July 2021 marked a Special day at Ratna Nidhi as we embarked on a Challenging Journey of serving 16,001 sheera to COVID Warriors in Mumbai.

We cooked 2500 kg of Milk Sheera and packed it into aluminum foil containers. Each container contained 150 grams of sheera and was delivered via our partner network to hospitals, the sanitation department of MCGM wards, and several police stations in Mumbai.

## 1. Cooking and Packaging Photos