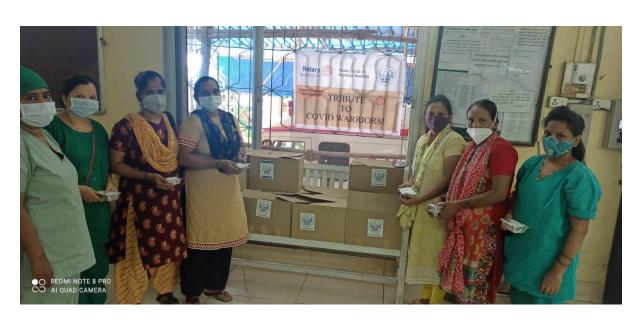

# TRIBUTE TO COVID WARRIORS!

Date: 3<sup>rd</sup> July 2021

**Project Name: TRIBUTE TO COVID WARRIORS** 

Project Objective: To distribute 16001 sheera packets to COVID-frontline workers

in Mumbai.

Project Distribution Partner: This project has been executed in association with Rotary District 3141, Rotary Club of Bombay Sea face, Rotary club of Queens Necklace (List attached in Annexure 1)

3rd July 2021 marked a Special day at Ratna Nidhi as we embarked on a Challenging Journey of serving 16,001 sheera to COVID Warriors in Mumbai.

We cooked 2500 kg of Milk Sheera and packed it into aluminum foil containers. Each container contained 150 grams of sheera and was delivered via our partner network to hospitals, the sanitation department of MCGM wards, and several police stations in Mumbai.