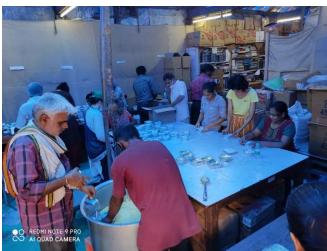

## 1. Cooking and Packaging Photos

#### Project Brief:

Ratna Nidhi has planned the day in two parts. One is the sheera preparation and another operational distribution part. There was 7 experience MasterChef prepared sheera in around 15 cooking slots. Cooking in different slots helped to serve the hot delicious sheera in the whole day. 21 people effortlessly worked on the packaging of sheera and coordinated with various institutions.