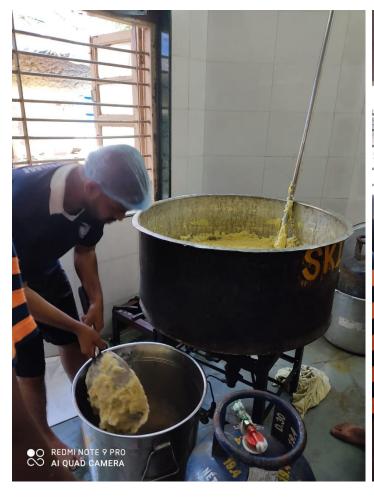

#### Project Brief:

Ratna Nidhi has planned the day in two parts. One is the sheera preparation and another operational distribution part. There was 7 experience MasterChef prepared sheera in around 15 cooking slots. Cooking in different slots helped to serve the hot delicious sheera in the whole day. 21 people effortlessly worked on the packaging of sheera and coordinated with various institutions.

3rd July 2021 marked a Special day at Ratna Nidhi as we embarked on a Challenging Journey of serving 16,001 sheera to COVID Warriors in Mumbai.

We cooked 2500 kg of Milk Sheera and packed it into aluminum foil containers. Each container contained 150 grams of sheera and was delivered via our partner network to hospitals, the sanitation department of MCGM wards, and several police stations in Mumbai.

## 1. Cooking and Packaging Photos