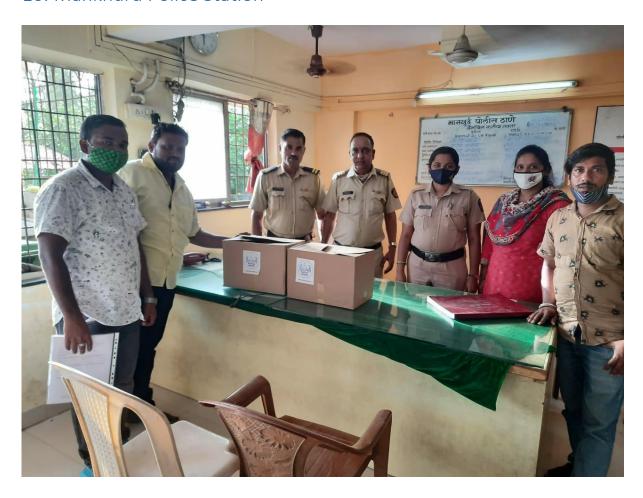

Station
Tilak Nagar Police Station
Govandi Police Station
Lamington Road Police



Sion hospital



Wadia hospital



#### **Nair hospital**

Distribution undertaken by

- 1. Rotary International District 3141
- 2. Rotary Club of Bombay Juhu
- 3. Rotary Club of Bombay Worli
- 4. Rotary Club of Bombay SOBO
- 5. Rotary Club of Bombay Queens Necklace

## 3. BMC Ward office- F south ward



#### 4. Cama Hospital



## 5. Chembur Police Station



# 6. Cooper Hospital



#### 7. BMC – D Ward



## 8. Elizabeth Hospital



# 9. Fire Brigad Team Colaba



10.Fire Brigad Team Fort



## 11.G.T.Hopsital



# 12.Ghatkopar Highway Police Station



#### 13. Govandi Police Station



# 14. Govandi Sathe Nagar Anganwadi Centre



#### 15. M ward- Vaccination Centre



#### 16. Mankhurd Police Station



#### 17. Mankhurd Vaccination Centre:



# 18. Mankhurd Maharashtra Nagar Aaganwadi Centre



#### 19. MRA Police Station



# 20. Nair Hospital



.

## 21. Nirmal Nagar Police Station



# 22. Kaushalya Hospital



## 23. Thane Bus Depot:





#### 24. Thane Police Station





# 25. Saint George Hospital



# 26. Shivaji Nagar Police Station



#### 27. Sion Hospital





# 28. Tilak Nagar Police Station



# 29. Trombay Police Station



# 30. Wadia Hospital