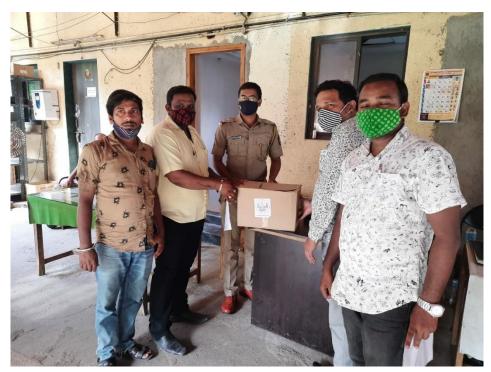

hu Rotary Club of Worli Rotract Thane Adore Charities

Chembur Police Station
Deonar Police Station
Shivaji Nagar Police Station
Tilak Nagar Police Station
Govandi Police Station
Lamington Road Police



Sion hospital



Wadia hospital



#### **Nair hospital**

Distribution undertaken by

- 1. Rotary International District 3141
- 2. Rotary Club of Bombay Juhu
- 3. Rotary Club of Bombay Worli
- 4. Rotary Club of Bombay SOBO
- 5. Rotary Club of Bombay Queens Necklace

## 3. BMC Ward office- F south ward



#### 4. Cama Hospital



## 5. Chembur Police Station



# 6. Cooper Hospital



#### 7. BMC – D Ward



## 8. Elizabeth Hospital



# 9. Fire Brigad Team Colaba



10.Fire Brigad Team Fort



## 11.G.T.Hopsital



# 12.Ghatkopar Highway Police Station



#### 13. Govandi Police Station



# 14. Govandi Sathe Nagar Anganwadi Centre



#### 15. M ward- Vaccination Centre



#### 16. Mankhurd Police Station



#### 17. Mankhurd Vaccination Centre:



# 18. Mankhurd Maharashtra Nagar Aaganwadi Centre



#### 19. MRA Police Station



# 20. Nair Hospital



.

## 21. Nirmal Nagar Police Station



# 22. Kaushalya Hospital



## 23. Thane Bus Depot:





#### 24. Thane Police Station





# 25. Saint George Hospital



# 26. Shivaji Nagar Police Station



#### 27. Sion Hospital





# 28. Tilak Nagar Police Station



# 29. Trombay Police Station



# 30. Wadia Hospital