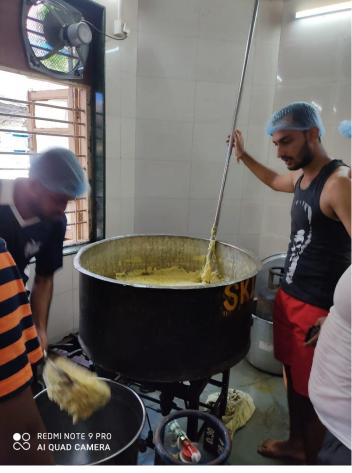

#### Project Brief:

Ratna Nidhi has planned the day in two parts. One is the sheera preparation and another operational distribution part. There was 7 experience MasterChef prepared sheera in around 15 cooking slots. Cooking in different slots helped to serve the hot delicious sheera in the whole day. 21 people effortlessly worked on the packaging of sheera and coordinated with various institutions.

3rd July 2021 marked a Special day at Ratna Nidhi as we embarked on a Challenging Journey of serving 16,001 sheera to COVID Warriors in Mumbai.

We cooked 2500 kg of Milk Sheera and packed it into aluminum foil containers. Each container contained 150 grams of sheera and was delivered via our partner network to hospitals, the sanitation department of MCGM wards, and several police stations in Mumbai.

## 1. Cooking and Packaging Photos