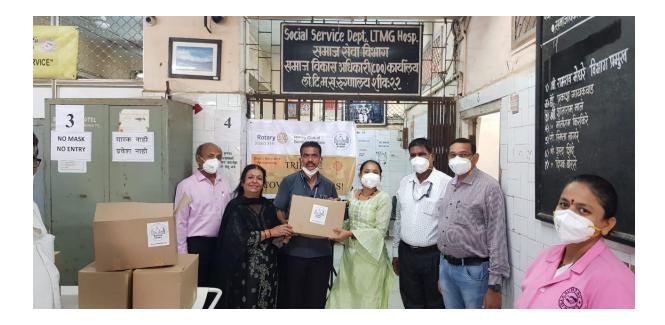

uth ward



#### 4. Cama Hospital



## 5. Chembur Police Station



# 6. Cooper Hospital



#### 7. BMC – D Ward



## 8. Elizabeth Hospital



# 9. Fire Brigad Team Colaba



10.Fire Brigad Team Fort



## 11.G.T.Hopsital



# 12.Ghatkopar Highway Police Station



#### 13. Govandi Police Station



# 14. Govandi Sathe Nagar Anganwadi Centre



#### 15. M ward- Vaccination Centre



#### 16. Mankhurd Police Station



#### 17. Mankhurd Vaccination Centre:



# 18. Mankhurd Maharashtra Nagar Aaganwadi Centre



#### 19. MRA Police Station



# 20. Nair Hospital



.

## 21. Nirmal Nagar Police Station



# 22. Kaushalya Hospital



## 23. Thane Bus Depot:





#### 24. Thane Police Station





# 25. Saint George Hospital



# 26. Shivaji Nagar Police Station



#### 27. Sion Hospital





# 28. Tilak Nagar Police Station



# 29. Trombay Police Station



# 30. Wadia Hospital